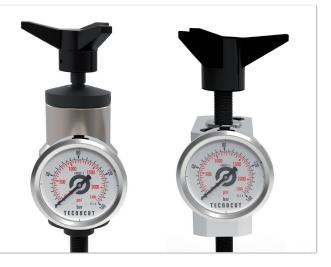

# **CUT PRESSURE CONTROL**

EFFECTIVENESS AND CUTTING CONTROL



## **CUT PRESSURE CONTROL**

Pressure Gauges allow monitoring and adjusting the cutting pressure exerted on the cutting tools, facilitating an effective and controlled process for all die-cutting tasks.

Depending on machine type we offer two Pressure Gauges versions.



Full die-cutting control.

Extended cutting tool life.

Pressure Gauges can be repositioned rapidly when retooling equipment for a different diameter.

#### OVERVIEW OF VERSIONS

### N-CUT PRESSURE CONTROL



| SYSTEM      | POSITIONING | QUICK SNAP LOCKS |
|-------------|-------------|------------------|
| HYDRAULICAL | ROTATABLE   | OPTIONAL         |

## T-CUT PRESSURE CONTROL



| SYSTEM     | POSITIONING        | QUICK SNAP LOCKS |
|------------|--------------------|------------------|
| MECHANICAL | STATIONARY (FIXED) | INTEGRATED       |