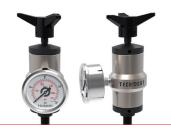

### N-CUT PRESSURE CONTROL

| SYSTEM      | POSITIONING | QUICK SNAP LOCKS |
|-------------|-------------|------------------|
| HYDRAULICAL | ROTATABLE   | OPTIONAL         |