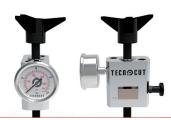

## T-CUT PRESSURE CONTROL

| SYSTEM     | POSITIONING        | QUICK SNAP LOCKS |
|------------|--------------------|------------------|
| MECHANICAL | STATIONARY (FIXED) | INTEGRATED       |