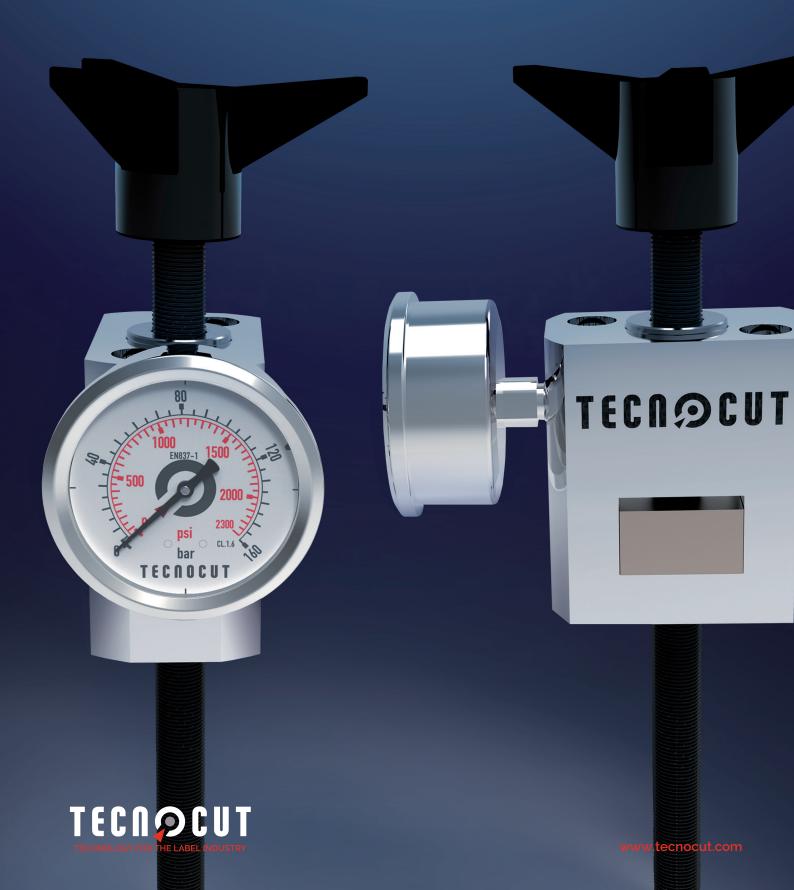

## **CUT PRESSURE CONTROL**

Pressure Gauges allow monitoring and adjusting the cutting pressure exerted on the cutting tools, facilitating an effective and controlled process for all die-cutting tasks.

Depending on machine type we offer two Pressure Gauges versions.

Full die-cutting control.

Extended cutting tool life.

Pressure Gauges can be repositioned rapidly when retooling equipment for a different diameter.